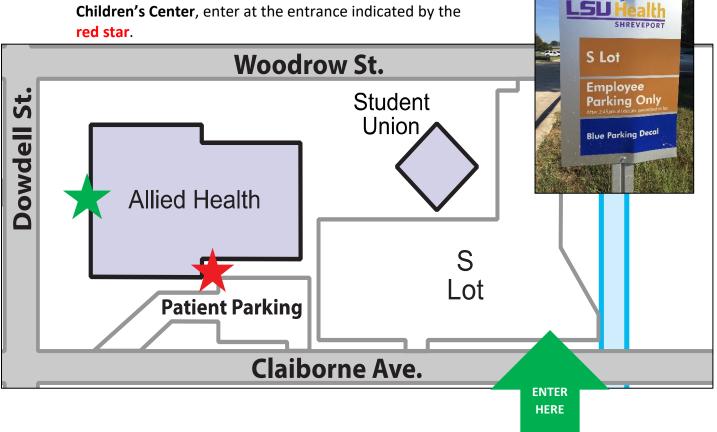

## **Rehabilitation Faculty Clinic & Children's Center**

1450 Claiborne Ave Shreveport, LA 71103

## **Visitor & Patient Parking Instructions:**

- 1. Park in Patient Parking.
- 2. If Patient Parking is full, proceed to **S Lot** located adjacent to the Allied Health building on the east side (see green arrow).
- 3. Push the call button (see red arrow) on the parking lot access box to call the University Police switchboard. Identify yourself as visitor or patient of Allied Health, and they will open the gate for your entry.
- 4. Park in the closest available spot and secure your vehicle.
- 5. For the **School of Allied Health**, enter at the entrance indicated by the green star. For the Rehab Faculty Clinic or Children's Center, enter at the entrance indicated by the red star.