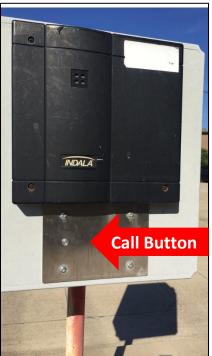

## **Visitor & Patient Parking Instructions:**

- 1. Park in Patient Parking.
- 2. If Patient Parking is full, proceed to **S Lot** located adjacent to the Allied Health building on the east side (see green arrow).
- 3. Push the call button (see red arrow) on the parking lot access box to call the University Police switchboard. Identify yourself as visitor or patient of Allied Health, and they will open the gate for your entry.
- 4. Park in the closest available spot and secure your vehicle.
- 5. For the **School of Allied Health**, enter at the entrance indicated by the green star. For the Rehab Faculty Clinic or Children's Center, enter at the entrance indicated by the red star.